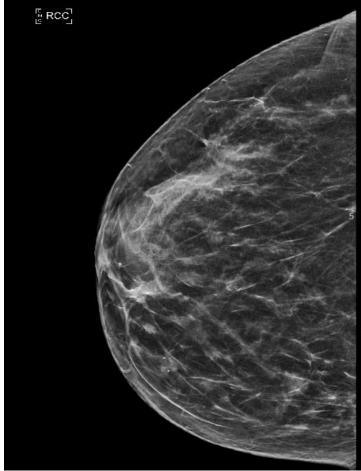

# Histopathology

#### Right breast – 3 o'clock: 9cm from nipple

- Invasive Ductal Carcinoma Grade I-II
- Oestrogen Receptor positive (strong)
- Progesterone Receptor positive (weak/moderate)
- HER-2 protein negative

#### Right breast – 3 o'clock: 3cm from nipple

- Ductal Carcinoma In Situ intermediate grade
- (ER strongly positive)

Multi-Focal Disease (at least) ?Multi-Centric