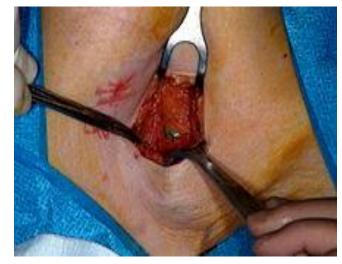

• (Ms Claragh Healy – St James's Hospital) Suitable for Immediate DIEP Flap reconstruction (Unilateral)

'Up-Front' Right Axillary Sentinel Lymph Node Biopsy

- 3 lymph nodes removed all benign
- No metastatic malignancy identified