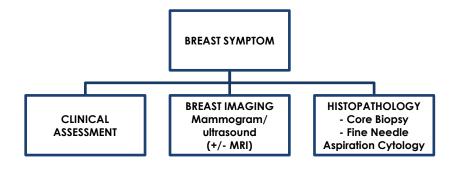

# <u>Multi-Disciplinary Team Management of Breast Cancer</u> (including Case Studies for GPs)

MR TERENCE J. BOYLE Consultant Breast Surgeon

BEACON HOSPITAL & ST JAMES'S HOSPITAL



Internal use only by approved personnel. Unpublished Work © Beacon Hospital. All rights Reserved. In Strict Confidence.

THIS IS MODERN MEDICINE

# Beacon Breast Centre – Rapid Diagnostic Breast Clinic

- Rapid Access
- TRIPLE ASSESSMENT



#### **MULTI-DISCIPLINARY TEAM**

- Breast Surgery
- Breast Radiology (+Radiography)
- Breast Pathology (Histopathology / Cytology)
- Specialist Breast Care Nurses
- Breast Care Administration / Clerical Support (Data Management)
- Medical Oncology
- Radiation Oncology
- Cancer Genetics
- Anaesthesia
- Plastic & Reconstructive Surgery (Oncoplastic Breast Surgery)
- Physiotherapy / Lymphoedema Support, Prosthesis Fitting
- Psychological Medicine, Social Work, Palliative Medicine
- Research Scientists



### **Case Presentation**

CM: 48 years, Female – Nurse Married, 3 Children, breastfed x 3

Attended for 'check-up'

- Occasional LEFT breast and axillary discomfort (no RIGHT breast complaints)
- Positive Family History for Breast Cancer and other malignancies

Peri-menopausal

RX: Duphas