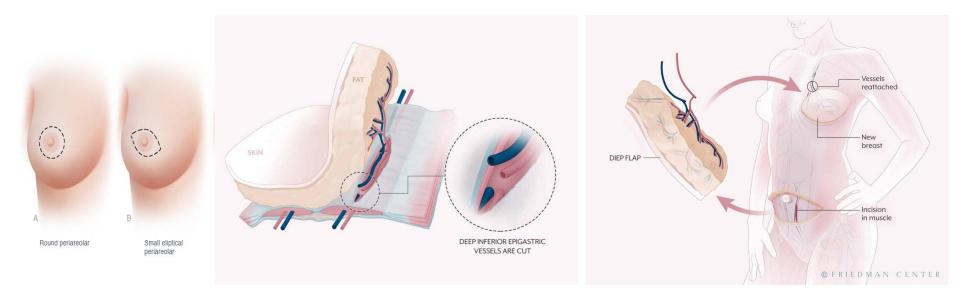

• (Ms Claragh Healy – St James's Hospital) Suitable for Immediate DIEP Flap reconstruction (Unilateral)

'Up-Front' Right Axillary Sentinel Lymph Node Biopsy

- 3 lymph nodes removed all benign
- No metastatic malignancy identified

# Surgical Therapy

Skin-Sparing Right Mastectomy – Breast Surgical Team

Immediate DIEP Flap Reconstruction – Plastics & Reconstruction Surgical Team