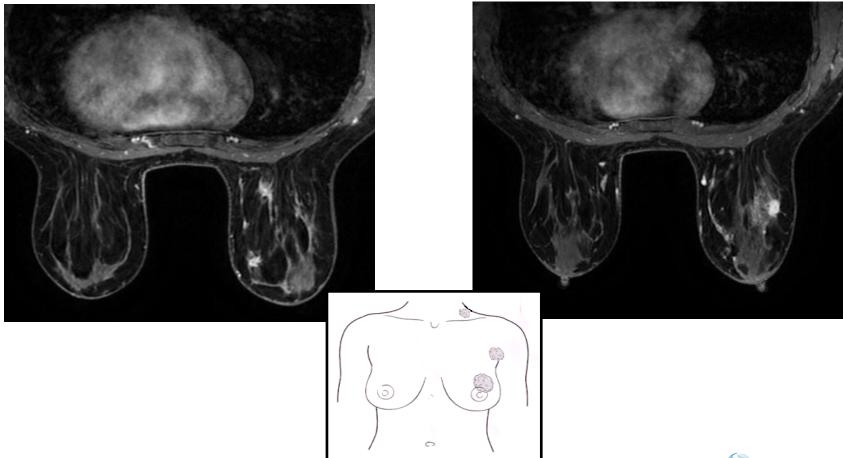

Surveillance mammogram

# Histopathology

#### Right breast – 3 o'clock: 9cm from nipple

- Invasive Ductal Carcinoma Grade I-II
- Oestrogen Receptor positive (strong)
- Progesterone Receptor positive (weak/moderate)
- HER-2 protein negative

#### Right breast – 3 o'clock: 3cm from nipple

- Ductal Carcinoma In Situ intermediate grade
- (ER strongly positive)

Multi-Focal Disease (at least) ?Multi-Centric