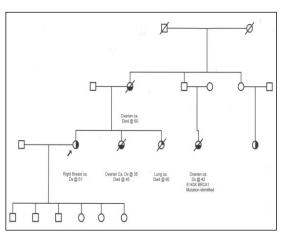

# Family History

- Mother: breast cancer 49
- Maternal aunts x 2: colorectal cancer
   50's & 70's
- Maternal aunt: kidney cancer
- Maternal uncle: prostate cancer
- Maternal uncle: lung cancer
- Father: prostate cancer 70
- Father: colorectal cancer 79