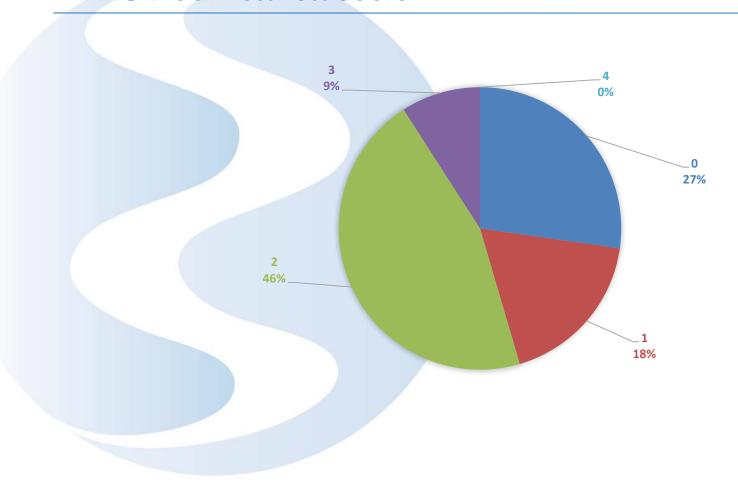

## Post Covid Clinic - Initial Experience

Dr Seamus Linnane



# Age & Gender





### Acute Illness





## Presenting Symptoms





### mMRC Breathlessness Score





### SF36 Quality of Life





#### Clinic Structure

- Consultant Assessment
- Testing
  - Lung Function
  - Bloods
  - ECHO/ECG
  - Chest X Ray
- Physiotherapy
- Referral
  - Psychology
  - Respiratory Nurse
  - Other Specialties



#### Management

- Baseline Measurement of Symptoms
- Advice on Expected Outcomes
- Exclusion of Other Pathology
- Recovery Plan
  - Pacing
  - Graduated Exercise
  - Sleep Hygiene
- Pharmacotherapy
- Physiotherapy Rehabilitation
- Discharge



#### Logistics

- Cost
  - Fixed Price Package
  - Insurance Cover
- Personnel
  - Consultant
    - Dr Seamus Linnane
    - Dr Eddy Ferrufino
    - Dr Amy Rigby
  - Jane Dickson Physiotherapy
  - Donna Leahy Respiratory Nurse
  - Dr Suzanne Meenan Psychology
- Referral
  - covid.recovery@beaconhospital.ie



covid.r