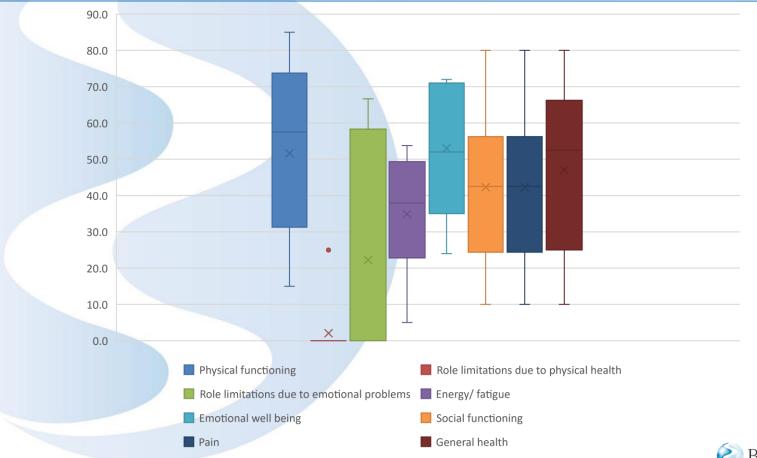

## Post Covid Clinic - Initial Experience

Dr Seamus Linnane



# Age & Gender





### Acute Illness





## Presenting Symptoms





### mMRC Breathlessness Score





### SF36 Quality of Life





#### Clinic Structure

- Consultant Assessment
- Testing
  - Lung Function
  - Bloods
  - ECHO/ECG
  - Chest X Ray
- Physiotherapy
- Referral
  - Psychology
  - Respiratory Nurse
  - Other Specialties



#### Management

- Baseline Measurement of Symptoms
- Advice on Expected Outcomes
- Exclusion of Other Pathology
- Recovery Plan
  - Pacing
  - Graduated Exercise
  - Sleep Hygiene
- Pharmacotherapy
- Physiotherapy Rehabilitation
- Discharge



#### Logistics

- Cost
  - Fixed Price Package
  - Insurance Cover
- Personnel
  - Consultant
    - Dr Seamus Linnane
    - Dr Eddy Ferrufino
    - Dr Amy Rigby
  - Jane Dickson Physiotherapy
  - Donna Leahy Respiratory Nurse
  - Dr Suzanne Meenan Psychology
- Referral
  - covid.recovery@beaconhospital.ie



covid.recovery@beaconhospital.ie