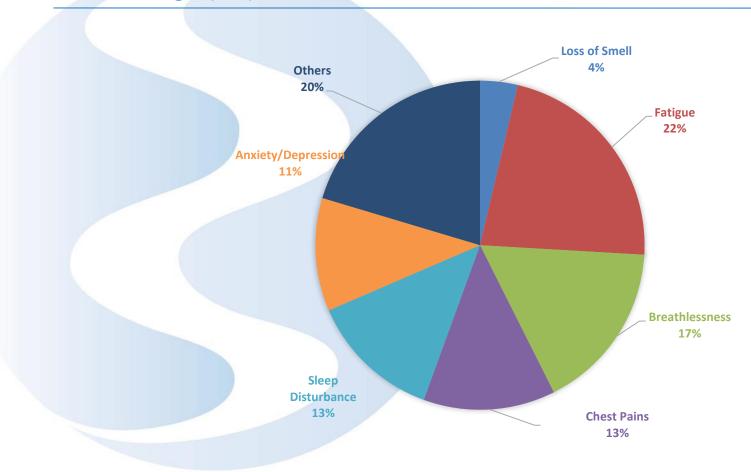

## Post Covid Clinic - Initial Experience

Dr Seamus Linnane



# Age & Gender





### Acute Illness





## Presenting Symptoms





### mMRC Breathlessness Score





### SF36 Quality of Life





#### Clinic Structure

- Consultant Assessment
- Testing
  - Lung Function
  - Bloods
  - ECHO/ECG
  - Chest X Ray
- Physiotherapy
- Referral
  - Psychology
  - Respiratory Nurse
  - Other Specialties



#### Management

- Baseline Measurement of Symptoms
- Advice on Expected Outcomes
- Exclusion of Other Pathology
- Recovery Plan
  - Pacing
  - Graduated Exercise
  - Sleep Hygiene
- Pharmacotherapy
- Physiotherapy Rehabilitation
- Discharge



#### Logistics

- Cost
  - Fixed Price Package
  - Insurance Cover
- Personnel
  - Consultant
    - Dr Seamus Linnane
    - Dr Eddy Ferrufino
    - Dr Amy Rigby
  - Jane Dickson Physiotherapy
  - Donna Leahy Respiratory Nurse
  - Dr Suzanne Meenan Psychology
- Referral
  - covid.re